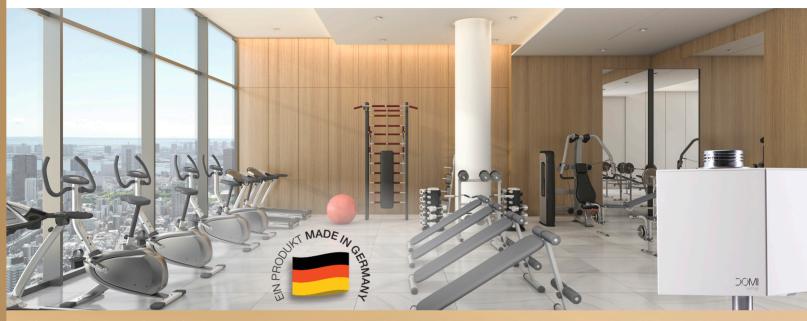

An invigorating citrus aroma has a refreshing and energising effect. This can help customers in the wellness and fitness sectors to wake up, feel revitalised and increase their energy levels. Unpleasant odours, such as sweat, can sometimes be present in a fitness environment. Our DOMI sense aromas help to neutralise these odours and spread a more pleasant scent.

#### **WELLNESS / FITNESS**